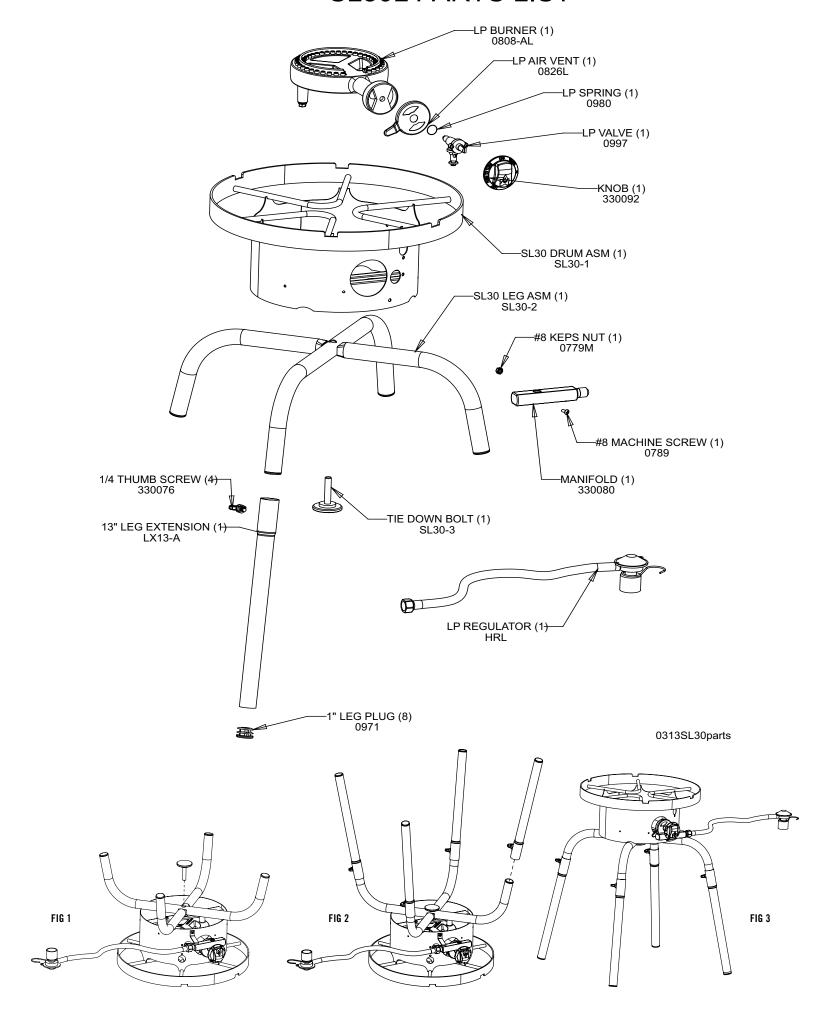

### SL30L INSTRUCTIONS AND TROUBLE SHOOTING

- Remove handle bolt from bottom of stove. Reverse legs and install as shown.
   Make sure the legs are centered in the grooves of the drum and tighten handle bolt. (Fig 1)
- 2. Screw out thumb screws until flush with inside of cooker leg. Apply extension to each leg. Hand tighten thumb screws. (Fig 2)
- 3 Stand cooker upright on solid level ground. To level: loosen thumb screw on leg extension and adjust leg height. Hand tighten thumb screw. (Fig 3)

# SL30L PARTS LIST