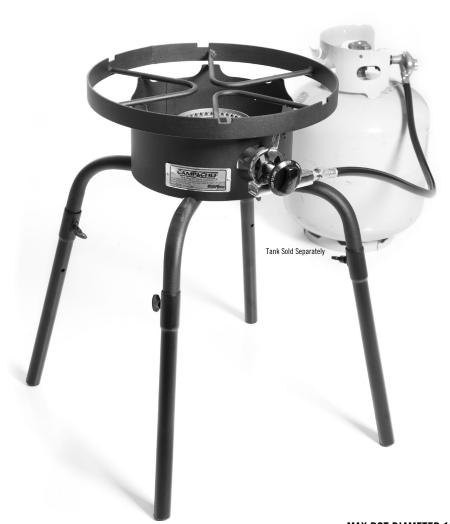

## Model: SL30L

- 30.000 BTU Cast Aluminum Burner
- Appliance Style Temperature Controls
- Large Cooking Surface
- Convenient Cooking Height

MAX POT DIAMETER 10" 254MM DIAMÉTRE MAXIMUM DU POT

FOR OUTDOOR USE ONLY UNIQUEMENT POUR L'EXTÉRIEUR

KEEP FOR FUTURE REFERENCE GARDEZ POUR RÉFÉRENCE ULTÉRIEURE Regulator Model 150/451, R329, RA329, RJ-A JY70-003, JY95A7A (JY95-007) RYQ Series (RYQF01)